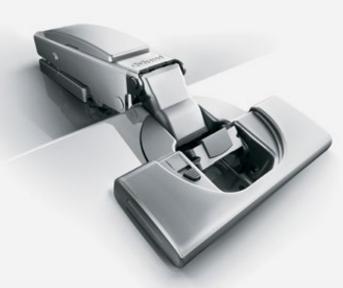

# Hinge systems

Silent and effortless, that's how furniture doors close with BLUMOTION – independent of the front weight or closing speed. Due to the ideal interplay between the closing mechanism and BLUMOTION, a gentle push is all that's required for closing – even for small and light doors.

# Nothing less than the best for doors with CLIP top hinges

- The right hinge for every door
- High quality for the lifetime of the furniture
- Closes silently and effortlessly with integrated BLUMOTION
- Thanks to TIP-ON, the mechanical opening support system, handle-less furniture can be realised. A simple press for closing is all that it takes.
- Beautiful, exact front spacing thanks to excellent adjustment technology