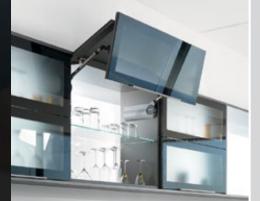

### Bi-fold lift system AVENTOS HF

- Ideal for high wall cabinets
- Handle is easy to reach, even when the lift system is open
- Takes up mimimal space even with large cabinet heights, thanks to the two-part front
- Can be used with fronts of different heights