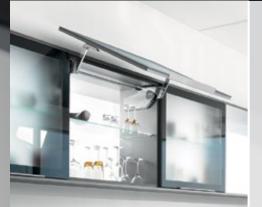

### Up & over lift system AVENTOS HS

- Ideal for large, one-part fronts
- Minimal space required thanks to swivel motion
- Can be combined with cornice or crown moulding

3