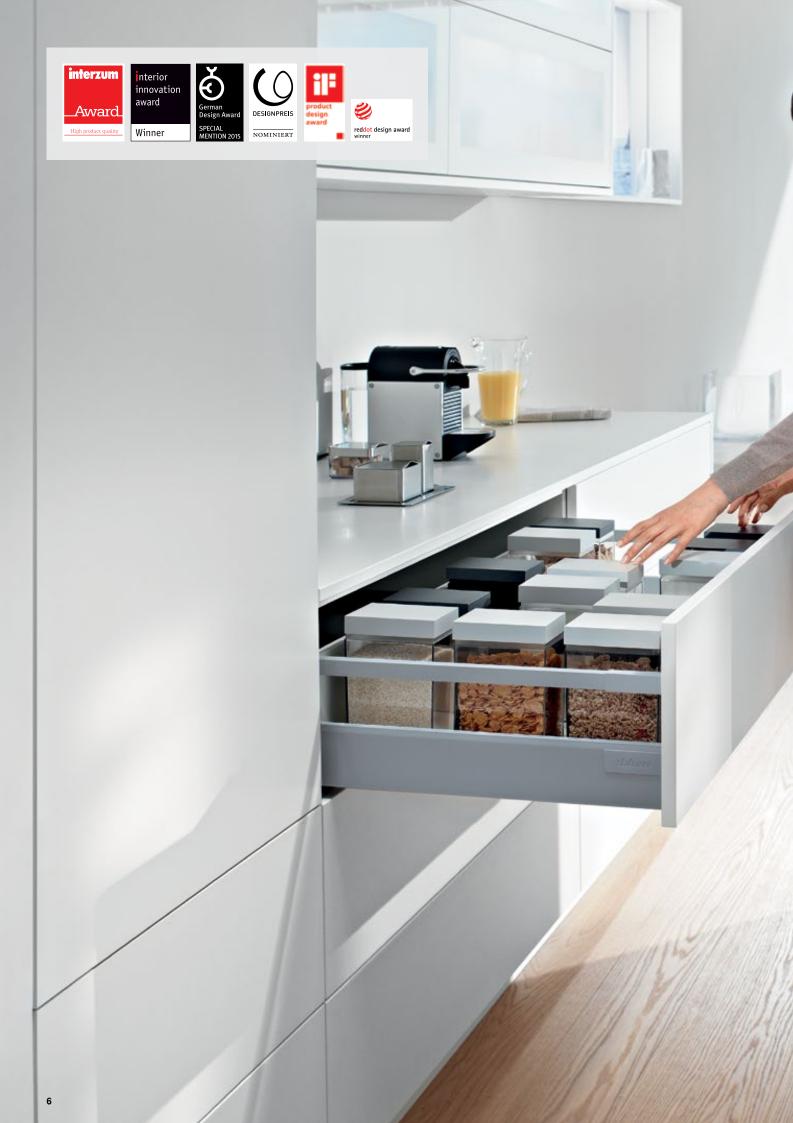

# **LEGRABOX Elegant box system**

### Slimline design

Is there such thing as the perfect drawer? Different from the norm, focussed on the principles it pursues - yet unprecedented in its level of performance. Straightforward. Simple. Slim. Like LEGRABOX – Experience Elegance. The box system impresses with its clear contours, parallel drawer side design and decorative lines as central design element.

### Seamless transitions

All components of LEGRABOX are perfectly coordinated with one another and form harmonious transitions.

### New colour concept

LEGRABOX features a completely new colour concept. The entire material is made either from anti-fingerprint stainless steel or steel with matt coating, giving it a special feel.

View LEGRABOX film www.blum.com/ trailerlegrabox