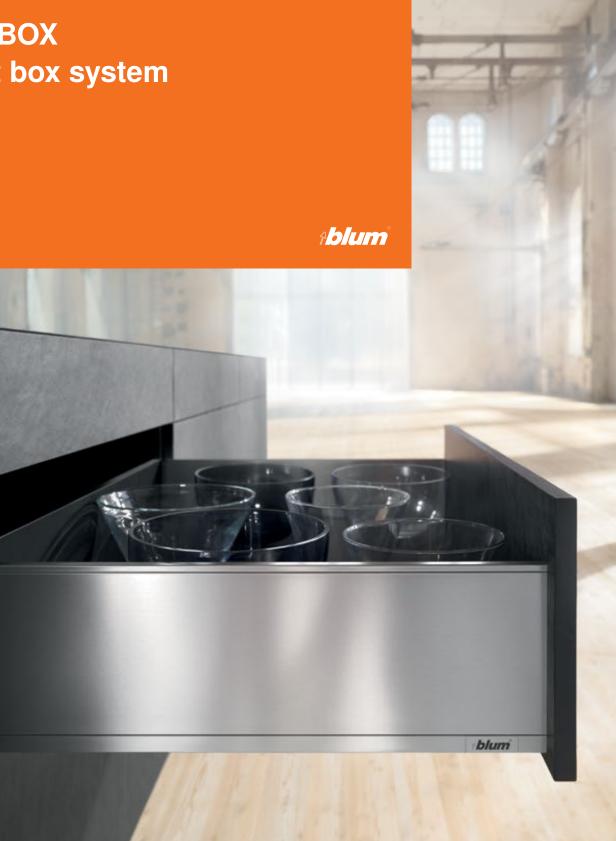

# **LEGRABOX Elegant box system**

### Slimline design

Is there such thing as the perfect drawer? Different from the norm, focussed on the principles it pursues - yet unprecedented in its level of performance. Straightforward. Simple. Slim. Like LEGRABOX – Experience Elegance. The box system impresses with its clear contours, parallel drawer side design and decorative lines as central design element.

### New colour concept

LEGRABOX features a completely new colour concept. The entire material is made either from anti-fingerprint stainless steel or steel with matt coating, giving it a special feel.

View LEGRABOX film www.blum.com/ trailerlegrabox