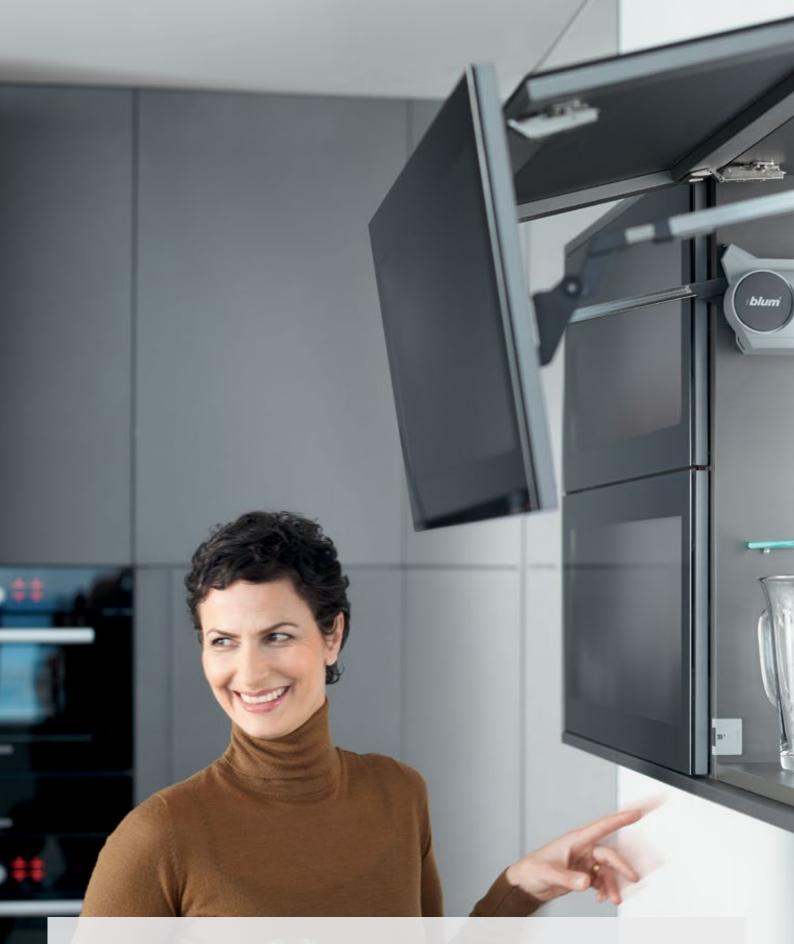

### They fold, lift and swing up and over with fasincating ease

AVENTOS is the ideal solution for any wall cabinet. Whether it is used in the kitchen or living area, whether there is lots of space available or only a little and whether it is used with small or large fronts, one thing never changes: the supreme ease of motion. With SERVO-DRIVE the lift system opens at a single touch. Thanks to BLUMOTION, it closes again silently and effortlessly. AVENTOS lift system fittings offer the highest quality – in addition to their proven stability and elegant design.

# Lift systems for enhanced freedom of movement

**Ablum** 

### Bi-fold lift system AVENTOS HF

- Ideal for high wall cabinets
- Handle is easy to reach, even when the lift system is open
- Takes up mimimal space even with large cabinet heights, thanks to the two-part front
- Can be used with fronts of different heights

### Up & over lift system AVENTOS HS

- Ideal for large, one-part fronts
- Minimal space required thanks to swivel motion
- Can be combined with cornice or crown moulding

3