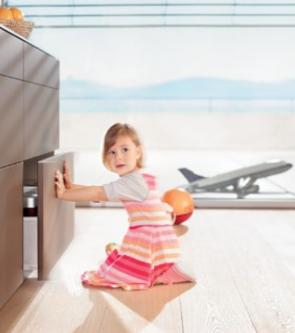

# **Fascinating combination**

Opens with just a light touch, has a smooth running action and closes silently and effortlessly – experience completely harmonious and convenient motion with TIP-ON BLUMOTION technology for LEGRABOX and TANDEMBOX. And the best part: the motion is assisted 100% mechanically.

### **High functionality**

TIP-ON BLUMOTION's extensive trigger range provides inspirational ease of use for handle-less pull-outs and drawers. An optional synchronisation can be used to extend the trigger range even further.

れて

Small front gap TIP-ON BLUMOTION has a front gap of just 2.5 mm.