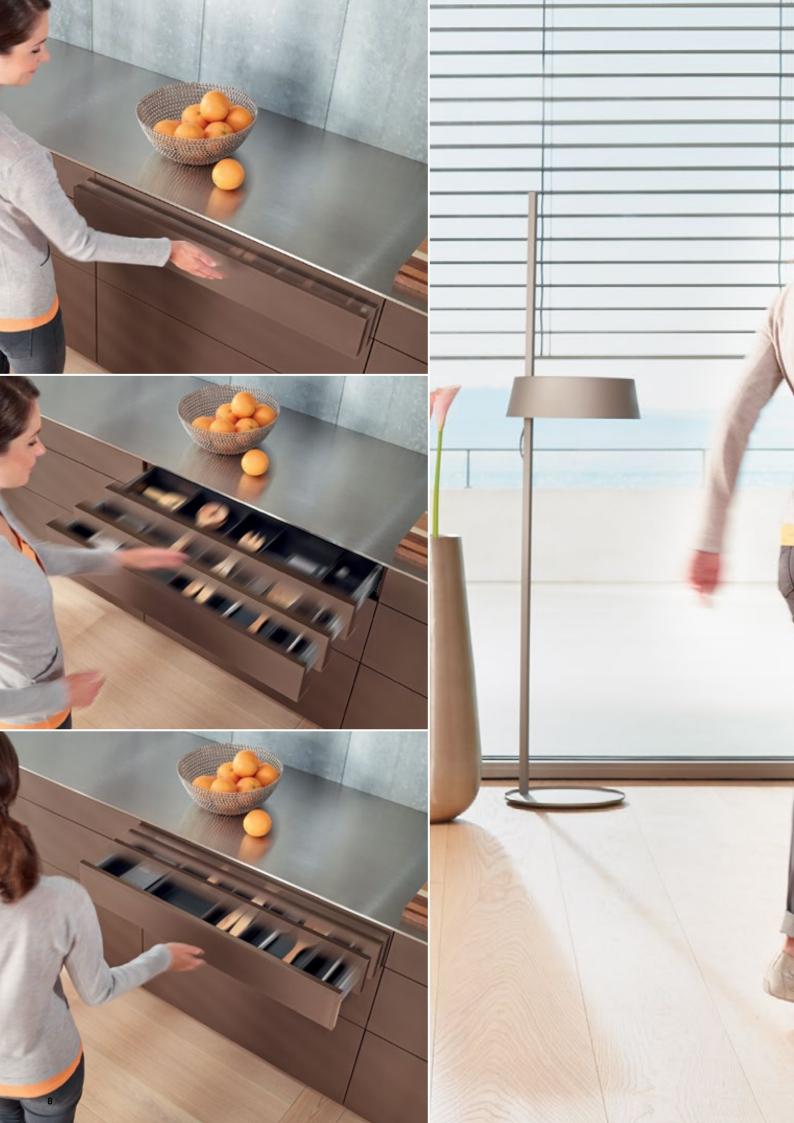

### **DYNAMIC SPACE**

Space

Good workflows, optimum use of storage space and high quality of motion are important features of a practical kitchen. Blum's ideas for practical kitchen are designed to bring function, convenience and ergonomics to furniture interiors.