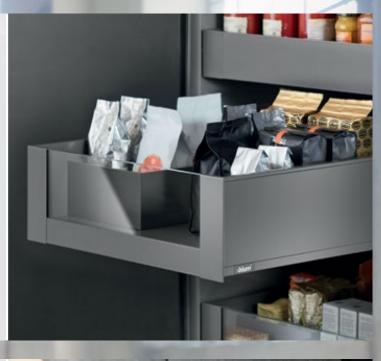

### **TANDEMBOX**

A single box system to meet all your customer's requirements? You can do it with the TANDEMBOX programme. This is because the TANDEMBOX antaro and TANDEMBOX plus lines have many different design options. Both TANDEMBOX lines are based on the tried and tested TANDEMBOX cabinet profile. Each line offers a comprehensive range of applications.

### TANDEMBOX antaro – the minimalist line

TANDEMBOX antaro has a clear, rectangular style – whether it has a gallery or is a closed box with a design element. All the components are colour-coordinated, thus accentuating the minimalist product design.