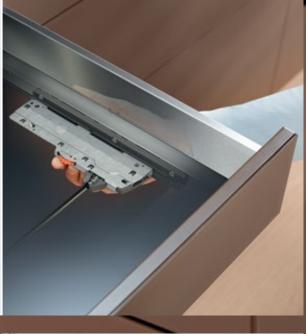

# Hinge systems

Silent and effortless, that's how furniture doors close with BLUMOTION – independent of the front weight or closing speed. Due to the ideal interplay between the closing mechanism and BLUMOTION, a gentle push is all that's required for closing – even for small and light doors.

# Nothing less than the best for doors with CLIP top hinges

- The right hinge for every door
- High quality for the lifetime of the furniture
- Closes silently and effortlessly with integrated BLUMOTION
- Thanks to TIP-ON, the mechanical opening support system, handle-less furniture can be realised. A simple press for closing is all that it takes.
- Beautiful, exact front spacing thanks to excellent adjustment technology