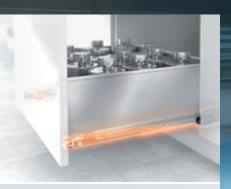

# **LEGRABOX Elegant box system**

### Slimline design

Is there such thing as the perfect drawer? Different from the norm, focussed on the principles it pursues - yet unprecedented in its level of performance. Straightforward. Simple. Slim. Like LEGRABOX – Experience Elegance. The box system impresses with its clear contours, parallel drawer side design and decorative lines as central design element.

### Seamless transitions

All components of LEGRABOX are perfectly coordinated with one another and form harmonious transitions.

### New colour concept

LEGRABOX features a completely new colour concept. The entire material is made either from anti-fingerprint stainless steel or steel with matt coating, giving it a special feel.

View LEGRABOX film www.blum.com/ trailerlegrabox