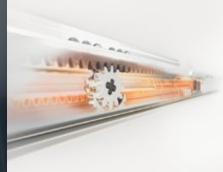

### They fold, lift and swing up and over with fasincating ease

AVENTOS is the ideal solution for any wall cabinet. Whether it is used in the kitchen or living area, whether there is lots of space available or only a little and whether it is used with small or large fronts, one thing never changes: the supreme ease of motion. With SERVO-DRIVE the lift system opens at a single touch. Thanks to BLUMOTION, it closes again silently and effortlessly. AVENTOS lift system fittings offer the highest quality – in addition to their proven stability and elegant design.

### Bi-fold lift system AVENTOS HF

- Ideal for high wall cabinets
- Handle is easy to reach, even when the lift system is open
- Takes up mimimal space even with large cabinet heights, thanks to the two-part front
- Can be used with fronts of different heights

### Up & over lift system AVENTOS HS

- Ideal for large, one-part fronts
- Minimal space required thanks to swivel motion
- Can be combined with cornice or crown moulding

3